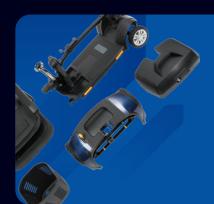

CE

Delta tiller handlebars provide greater comfort

Easily dismantles into 5 manageable pieces

Solid tyres ensure no risk of punctures

Extensive travelling range of up to 13 miles\*

Clonminam Business Park Portlaoise County Laois R32 FP59